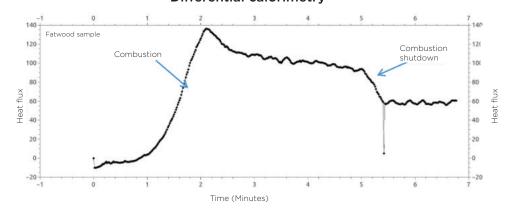

| UNITS      |
|--------------------------|-----------|------------|
| Combustion ignition time | 1.8       | Seconds    |
| Combustion time          | 200       | Seconds    |
| weight loss in 15 days   | 6.7       | Percentage |
| Calorific power          | 24,500.00 | kCal/kg    |

### **General specifications**

The ignition agent based in a premium fatwood stick allows to start process of combustion in a time lower than five seconds, the resinous compound of a 100% natural origin presents a low volatily, which in turn allows to mantain its ignition power for long peroids of time (loss of only 6.7% within 15 days)

The high calorific value grants assurance that other flammable materials with high energy of activation can be light with no problem.



#### Differential calorimetry



## **Safety information**

Keep the product in cool places and away from heat sources.